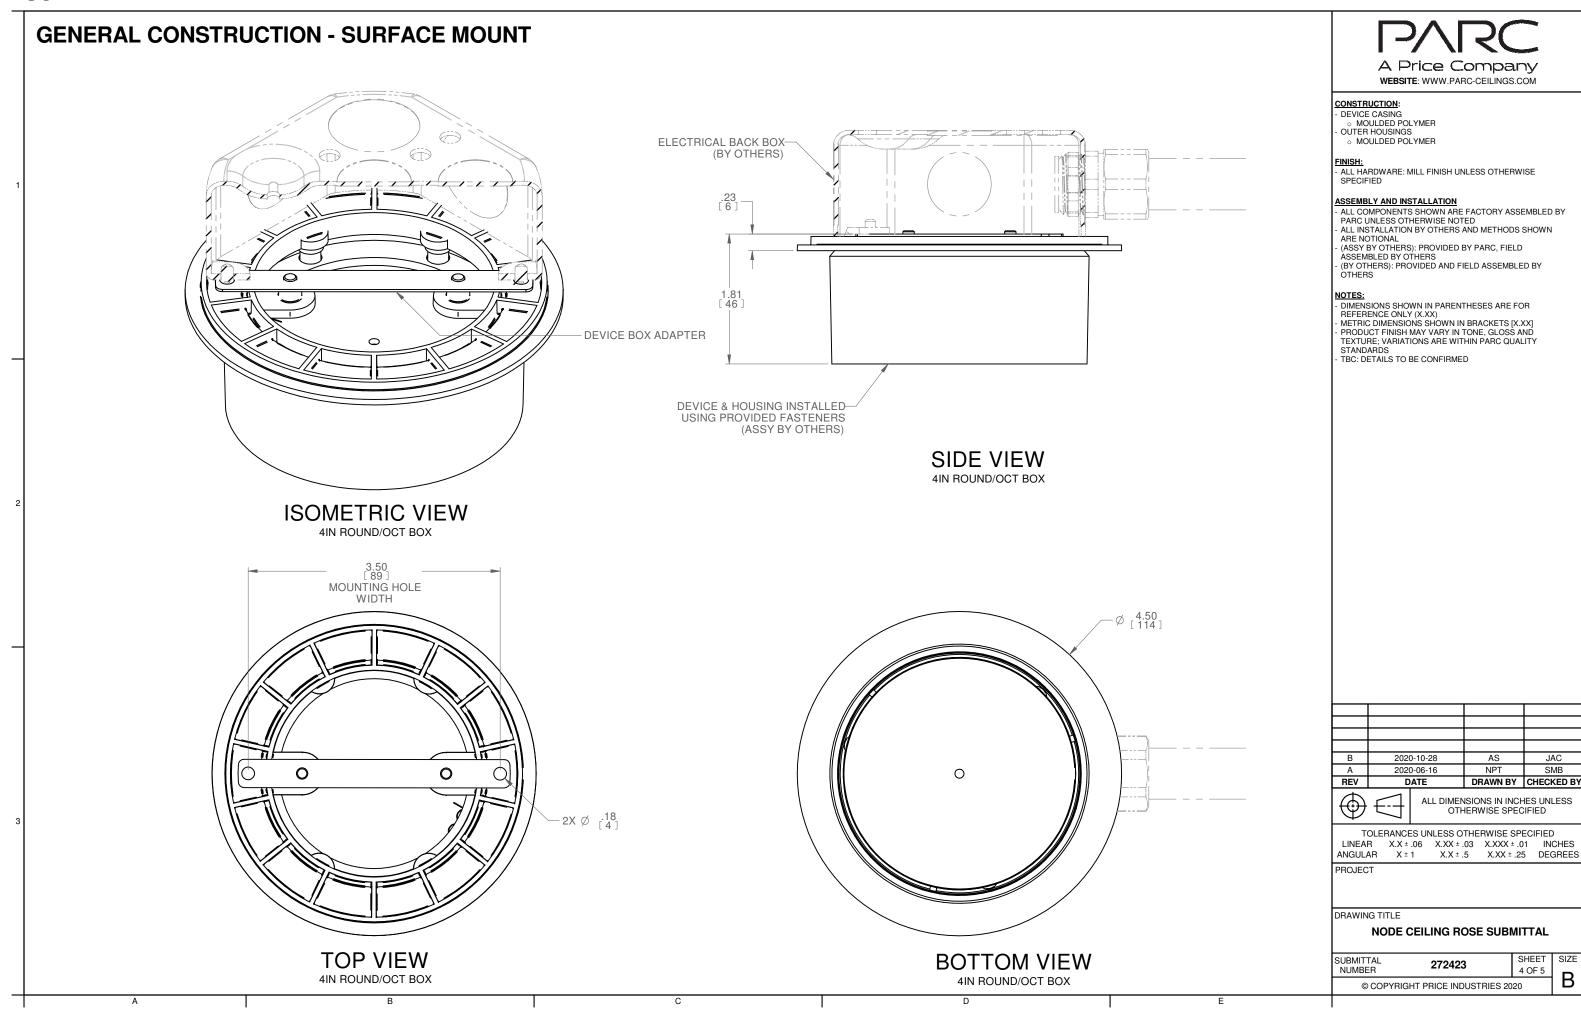

## CONSTRUCTION:

DEVICE CASING
 MOULDED POLYMER
 OUTER HOUSINGS
 MOULDED POLYMER

FINISH:
- ALL HARDWARE: MILL FINISH UNLESS OTHERWISE SPECIFIED

## ASSEMBLY AND INSTALLATION

- ALL COMPONENTS SHOWN ARE FACTORY ASSEMBLED BY PARC UNLESS OTHERWISE NOTED
- ALL INSTALLATION BY OTHERS AND METHODS SHOWN

ARE NOTIONAL - (ASSY BY OTHERS): PROVIDED BY PARC, FIELD

- (BY OTHERS): PROVIDED AND FIELD ASSEMBLED BY OTHERS
- (BY OTHERS): PROVIDED AND FIELD ASSEMBLED BY OTHERS

- DIMENSIONS SHOWN IN PARENTHESES ARE FOR REFERENCE ONLY (X.XX)

- METRIC DIMENSIONS SHOWN IN BRACKETS [X.XX] - PRODUCT FINISH MAY VARY IN TONE, GLOSS AND TEXTURE; VARIATIONS ARE WITHIN PARC QUALITY STANDARDS

TBC: DETAILS TO BE CONFIRMED

ALL DIMENSIONS IN INCHES UNLESS OTHERWISE SPECIFIED

TOLERANCES UNLESS OTHERWISE SPECIFIED LINEAR X.X ± .06 X.XX ± .03 X.XXX ± .01 INCHES ANGULAR X ± 1 X.X ± .5 X.XX ± .25 DEGREES