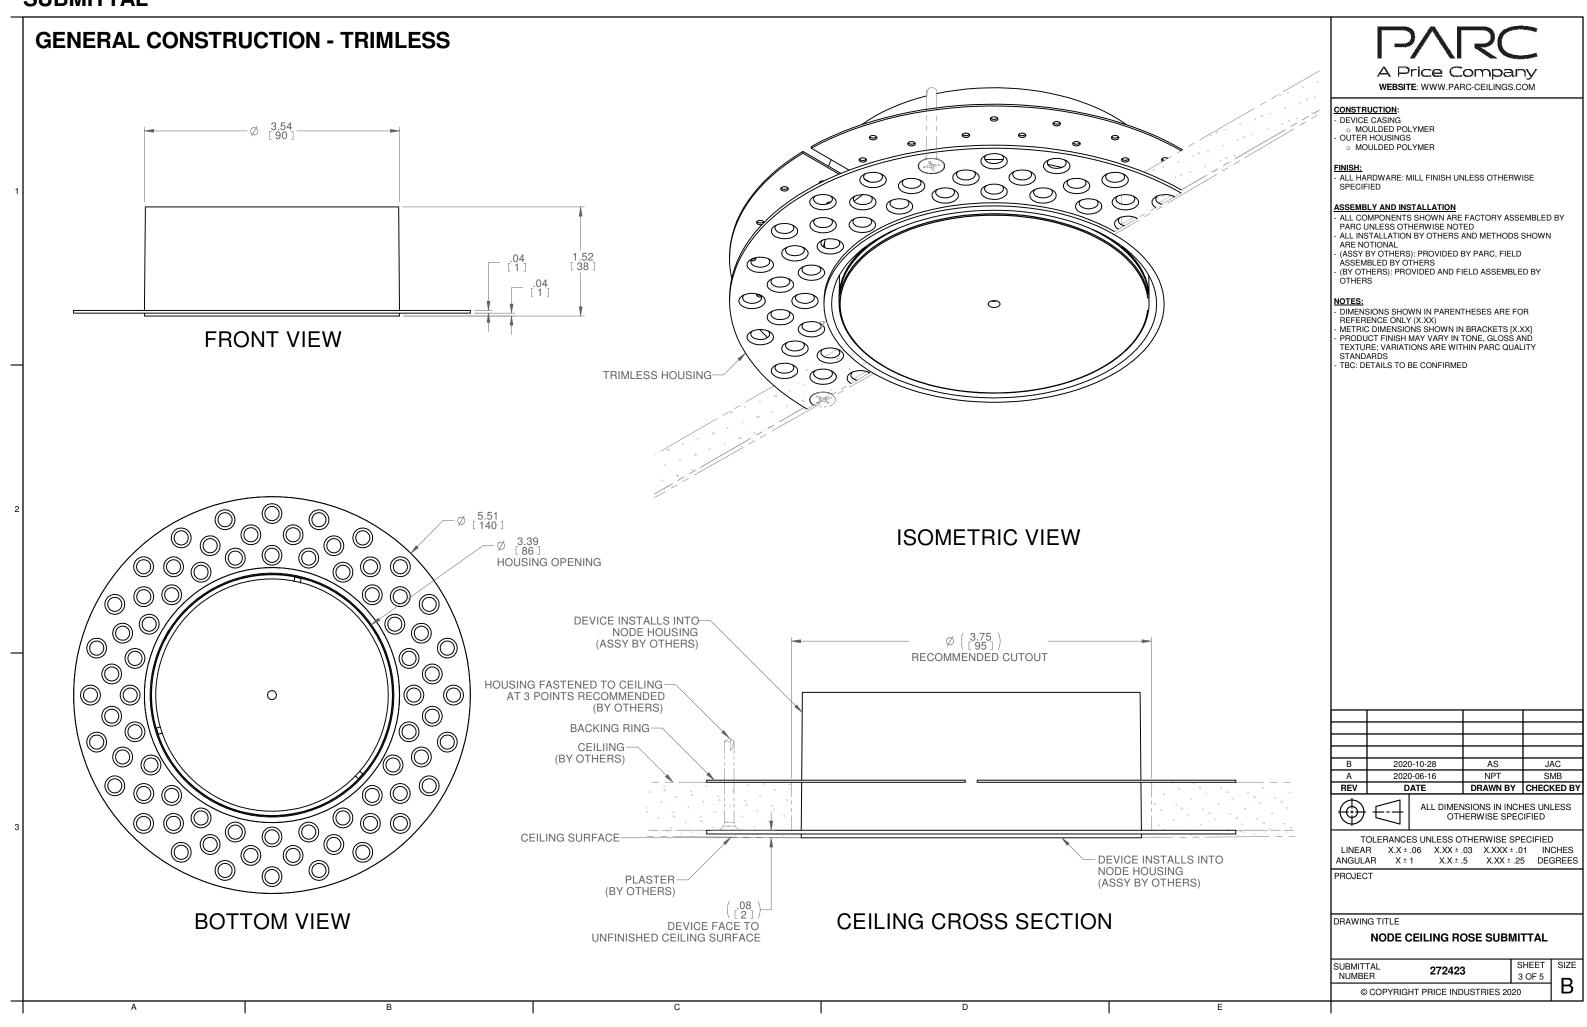

## CONSTRUCTION:

DEVICE CASING
 MOULDED POLYMER
 OUTER HOUSINGS
 MOULDED POLYMER

FINISH:
- ALL HARDWARE: MILL FINISH UNLESS OTHERWISE SPECIFIED

## ASSEMBLY AND INSTALLATION

- ALL COMPONENTS SHOWN ARE FACTORY ASSEMBLED BY PARC UNLESS OTHERWISE NOTED
- ALL INSTALLATION BY OTHERS AND METHODS SHOWN

ARE NOTIONAL - (ASSY BY OTHERS): PROVIDED BY PARC, FIELD

- (BY OTHERS): PROVIDED AND FIELD ASSEMBLED BY OTHERS
- (BY OTHERS): PROVIDED AND FIELD ASSEMBLED BY OTHERS

- DIMENSIONS SHOWN IN PARENTHESES ARE FOR REFERENCE ONLY (X.XX)

- METRIC DIMENSIONS SHOWN IN BRACKETS [X.XX] - PRODUCT FINISH MAY VARY IN TONE, GLOSS AND TEXTURE; VARIATIONS ARE WITHIN PARC QUALITY STANDARDS

TBC: DETAILS TO BE CONFIRMED

ALL DIMENSIONS IN INCHES UNLESS OTHERWISE SPECIFIED

TOLERANCES UNLESS OTHERWISE SPECIFIED LINEAR X.X ± .06 X.XX ± .03 X.XXX ± .01 INCHES ANGULAR X ± 1 X.X ± .5 X.XX ± .25 DEGREES