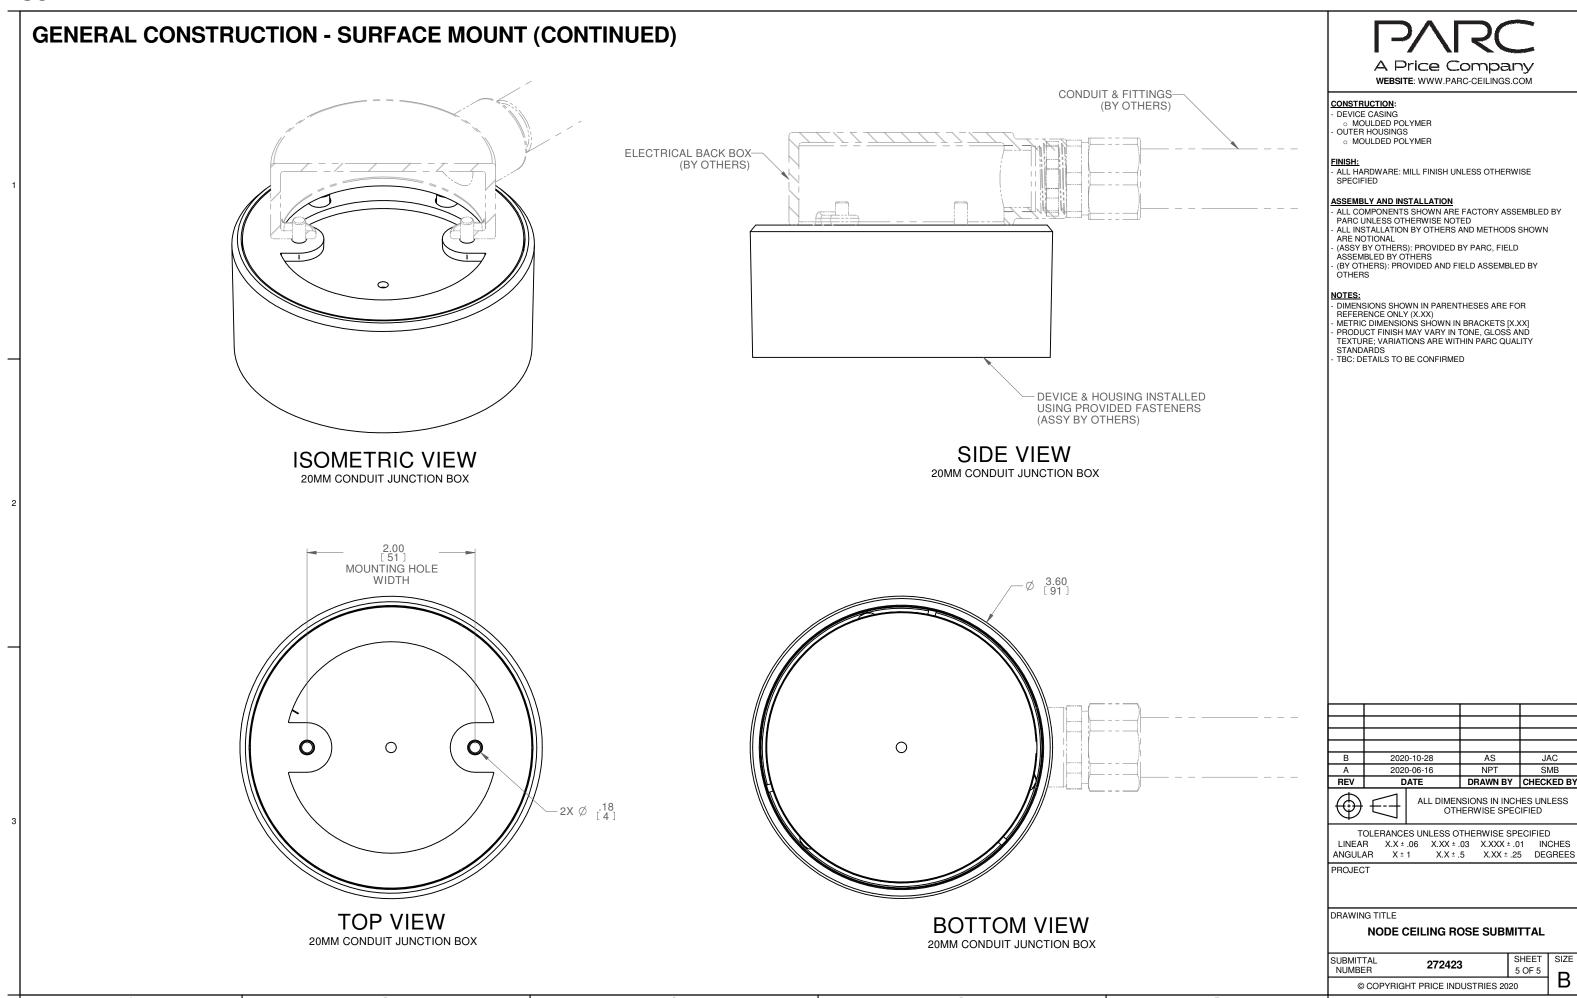

## CONSTRUCTION:

DEVICE CASING
 MOULDED POLYMER
 OUTER HOUSINGS
 MOULDED POLYMER

FINISH:
- ALL HARDWARE: MILL FINISH UNLESS OTHERWISE SPECIFIED

## ASSEMBLY AND INSTALLATION

- ALL COMPONENTS SHOWN ARE FACTORY ASSEMBLED BY PARC UNLESS OTHERWISE NOTED
- ALL INSTALLATION BY OTHERS AND METHODS SHOWN

ARE NOTIONAL - (ASSY BY OTHERS): PROVIDED BY PARC, FIELD

- (BY OTHERS): PROVIDED AND FIELD ASSEMBLED BY OTHERS
- (BY OTHERS): PROVIDED AND FIELD ASSEMBLED BY OTHERS

- DIMENSIONS SHOWN IN PARENTHESES ARE FOR REFERENCE ONLY (X.XX)

- METRIC DIMENSIONS SHOWN IN BRACKETS [X.XX] - PRODUCT FINISH MAY VARY IN TONE, GLOSS AND TEXTURE; VARIATIONS ARE WITHIN PARC QUALITY STANDARDS

TBC: DETAILS TO BE CONFIRMED

ALL DIMENSIONS IN INCHES UNLESS OTHERWISE SPECIFIED

TOLERANCES UNLESS OTHERWISE SPECIFIED LINEAR X.X ± .06 X.XX ± .03 X.XXX ± .01 INCHES ANGULAR X ± 1 X.X ± .5 X.XX ± .25 DEGREES