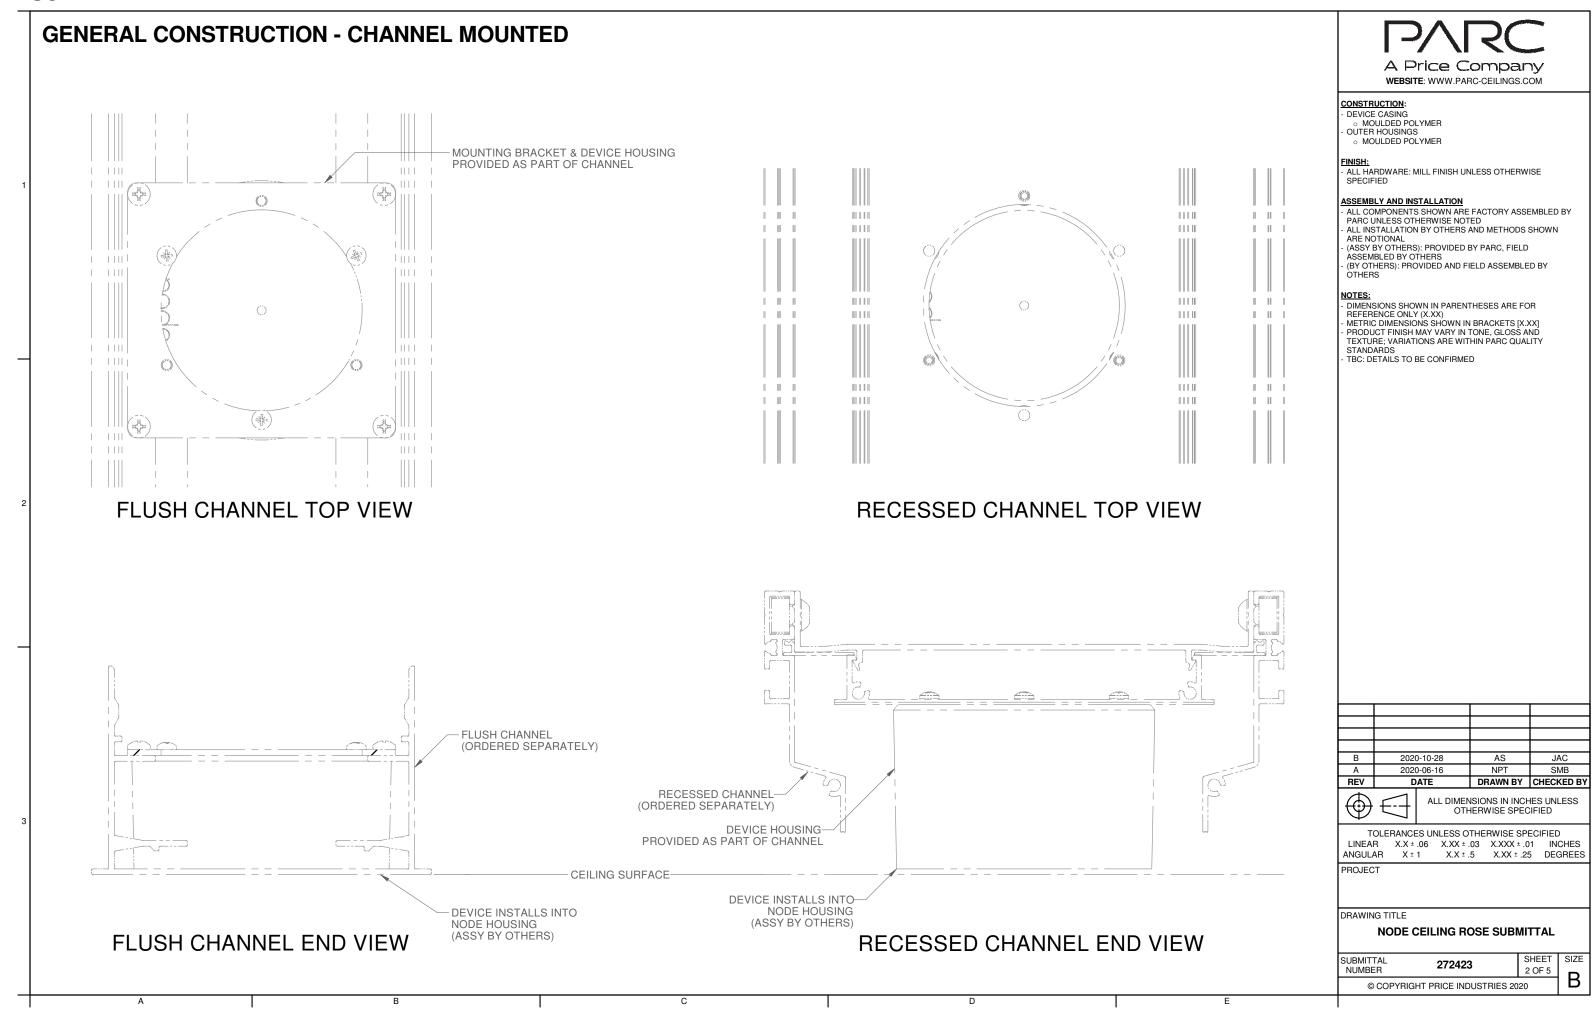

## CONSTRUCTION:

DEVICE CASING
 MOULDED POLYMER
 OUTER HOUSINGS
 MOULDED POLYMER

FINISH:
- ALL HARDWARE: MILL FINISH UNLESS OTHERWISE SPECIFIED

## ASSEMBLY AND INSTALLATION

- ALL COMPONENTS SHOWN ARE FACTORY ASSEMBLED BY PARC UNLESS OTHERWISE NOTED
- ALL INSTALLATION BY OTHERS AND METHODS SHOWN

ARE NOTIONAL - (ASSY BY OTHERS): PROVIDED BY PARC, FIELD

- (BY OTHERS): PROVIDED AND FIELD ASSEMBLED BY OTHERS
- (BY OTHERS): PROVIDED AND FIELD ASSEMBLED BY OTHERS

- DIMENSIONS SHOWN IN PARENTHESES ARE FOR REFERENCE ONLY (X.XX)

- METRIC DIMENSIONS SHOWN IN BRACKETS [X.XX] - PRODUCT FINISH MAY VARY IN TONE, GLOSS AND TEXTURE; VARIATIONS ARE WITHIN PARC QUALITY STANDARDS

TBC: DETAILS TO BE CONFIRMED

ALL DIMENSIONS IN INCHES UNLESS OTHERWISE SPECIFIED

TOLERANCES UNLESS OTHERWISE SPECIFIED LINEAR X.X ± .06 X.XX ± .03 X.XXX ± .01 INCHES ANGULAR X ± 1 X.X ± .5 X.XX ± .25 DEGREES