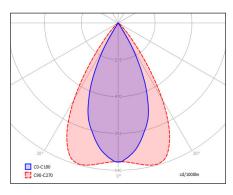

## Polar Curve

#### Construction

- · Fixture Housing: Aluminum
- · Module: Aluminum extrusion

| Beam<br>Angle | Luminaire<br>Power | Maximum<br>Current | Operating<br>Voltage | Source<br>Flux | Luminaire<br>Flux | Max Value | Efficacy      | UGR                |
|---------------|--------------------|--------------------|----------------------|----------------|-------------------|-----------|---------------|--------------------|
| 20°           | 30 W               | 250 mA             | 26V                  | 3500 lm        | 2600 lm           | 107 lm/W  | 1517.5 cd/klm | <5 (66) or <0 (46) |