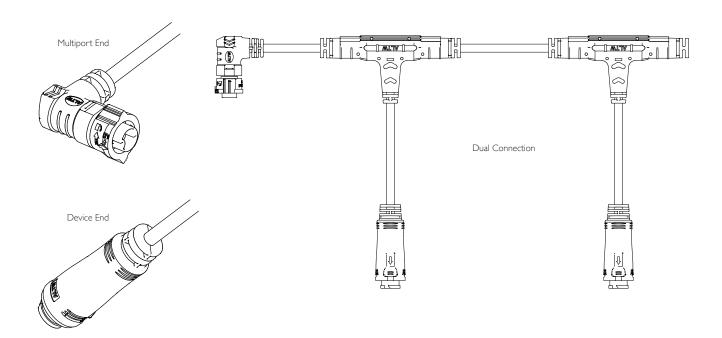

## **Product Features**

- · Compatible with Grid Multiport Connectors (Power)
- · Transmits power to fixtures in Grid Modules
- · Available in 2 styles: single power supply, dual power supply.

## **End Connection Type:**

- · Single power supply
  - · Multiport End: Push-lock quick-connect male pin
  - · Fixture End: Push-lock quick-connect female pin
- · Dual-power supply
  - · Multiport End: Push-lock quick-connect male pin
  - · Fixture End: 2x push-lock quick-connect female pins (for use with fixtures in Downlight Modules)