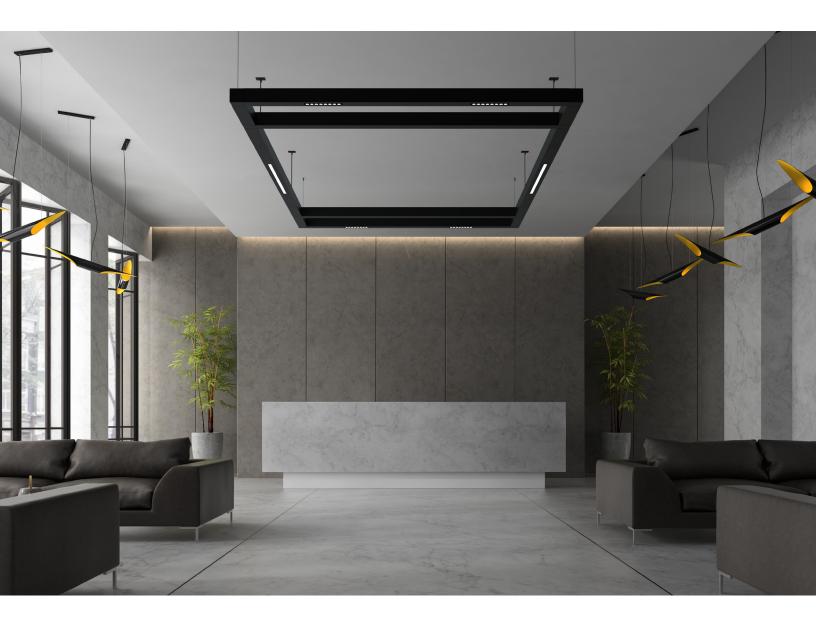

## MODULAR LIGHTING SYTEM

The Grid modular lighting system is a unique lighting and sensor solution that features interlocking components for quick and easy installation and reconfiguration to accommodate changing customer needs. The lighting and sensor components integrated in the Grid system feature a single source supply, thereby minimizing installation time and ensuring compatibility of all components and visual consistency throughout.

- The Grid system can be customised to meet a range of architectural requirements.
  - Mounting Pendent mounting and myriad layout options easily meet a wide range of design criteria and allow for integration with various ceiling types while minimizing disruption to the existing ceiling.
  - Finish All components and intersections are typically finished in black or white, however anodized and custom finishes are available on the Module and Connector bodies.