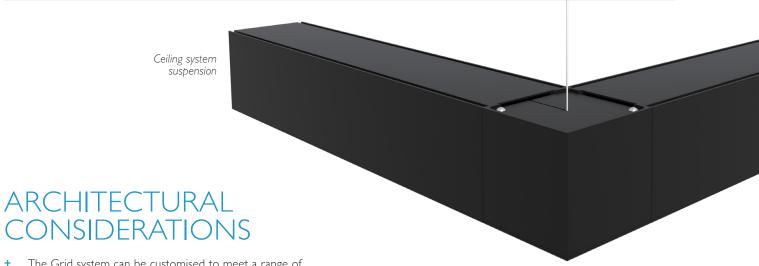

- The Grid system can be customised to meet a range of architectural requirements.
  - Mounting Pendent mounting and myriad layout options easily meet a wide range of design criteria and allow for integration with various ceiling types while minimizing disruption to the existing ceiling.
  - Finish All components and intersections are typically finished in black or white, however anodized and custom finishes are available on the Module and Connector bodies.