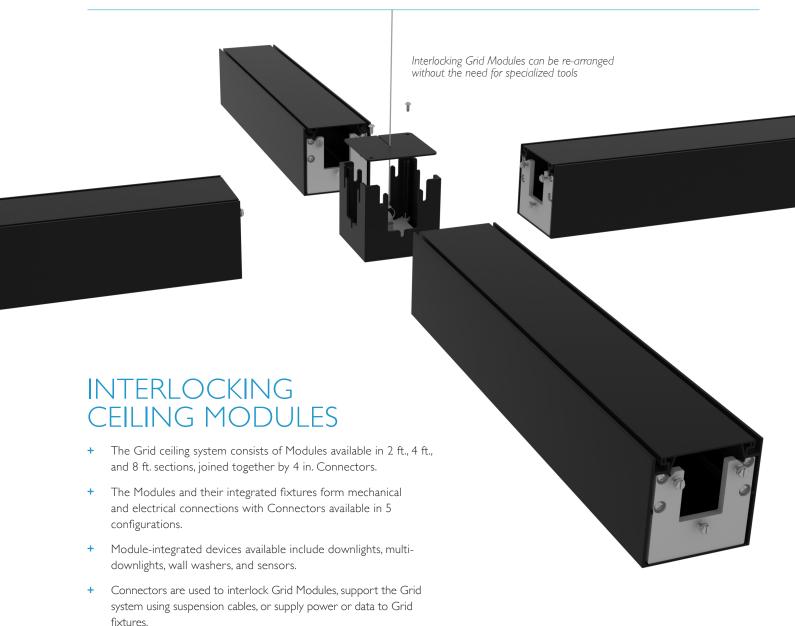

## FLEXIBLE LAYOUT

- The flexible nature of the Grid system is future proof, allowing reconfiguration of all components to accommodate growth or architectural changes.
- The interlocking Connectors and Modules can be repositioned in any number of configurations to change the overall Grid system layout and fixture locations in accordance with changing occupancy requirements.

## EASY INSTALLATION AND RECONFIGURATION

Multiport electrical connection

- Fewer mechanical and electrical connections to implement the Grid system allow for easy installation in less time than a typical ceiling system.
- Modules feature interlocking components that fit with the Connectors for simple, efficient mechanical installation without the need for specialized tools or equipment.
- Low voltage fixtures connect from Modules to Hybrid/Power Connectors using quick connect cables for efficient installation.