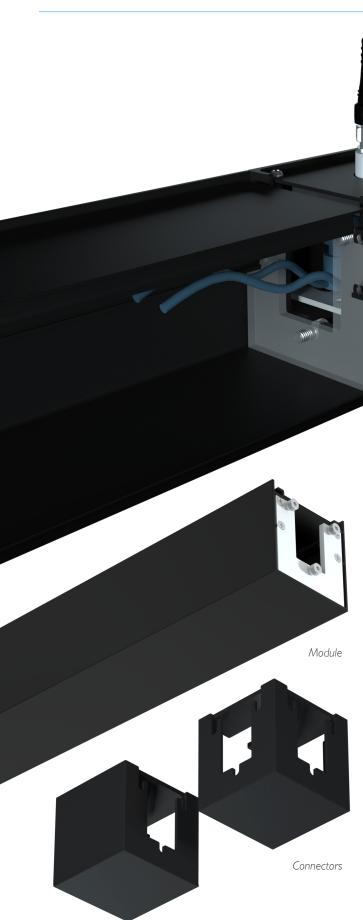

## EASY INSTALLATION AND RECONFIGURATION

Multiport electrical connection

- Fewer mechanical and electrical connections to implement the Grid system allow for easy installation in less time than a typical ceiling system.
- Modules feature interlocking components that fit with the Connectors for simple, efficient mechanical installation without the need for specialized tools or equipment.
- Low voltage fixtures connect from Modules to Hybrid/Power Connectors using quick connect cables for efficient installation.