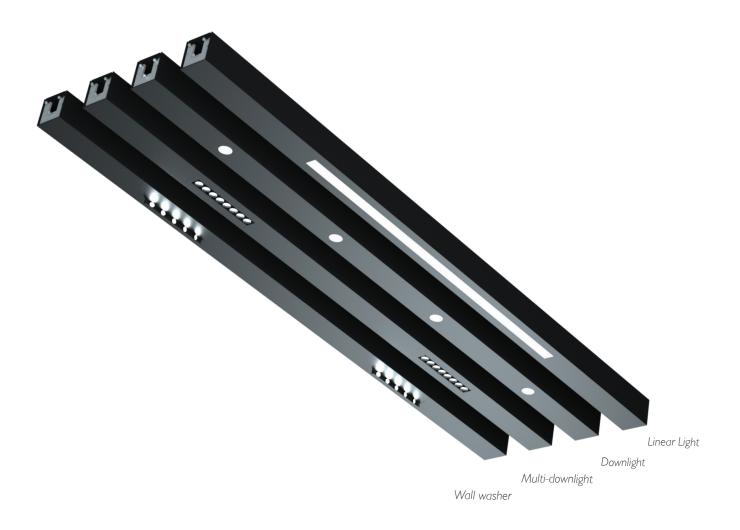

## INTEGRATED LIGHTING

- All integrated fixtures are low voltage and feature quick-connect ports for use with Grid Connectors.
- A number of fixtures are available including:
  - Wall Washer indirect light projection supplied by a row of rounded LED beams
  - **Multi-downlight** direct linear downlight supplied by a row of rounded LED beams
  - **Downlight** direct downlight supplied by two LED lights
  - Linear Light direct linear LED downlight