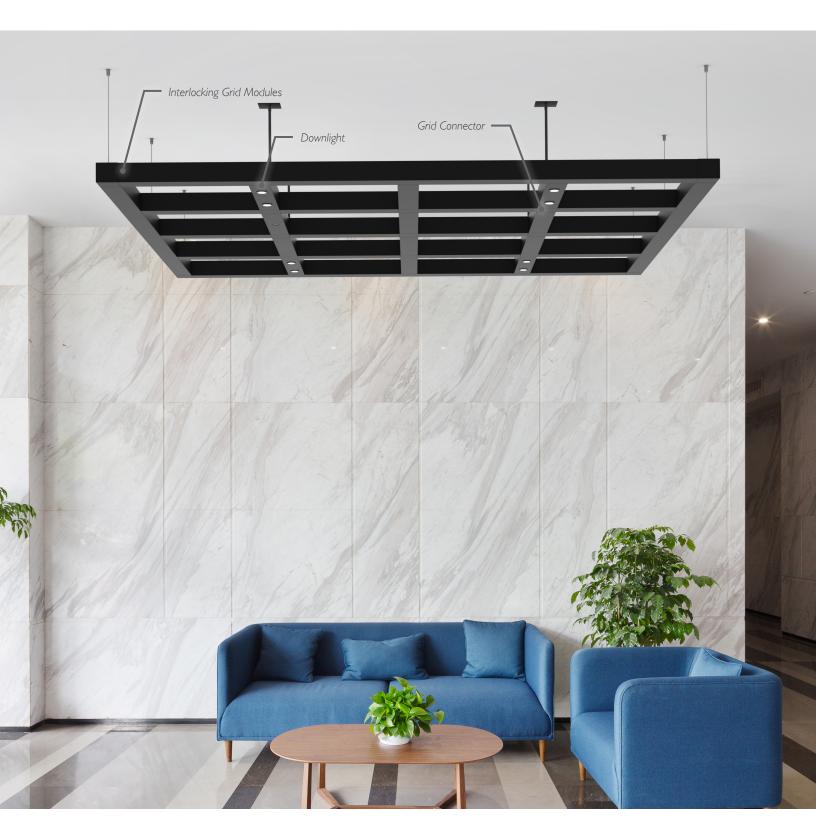

## FLEXIBLE LAYOUT

- The flexible nature of the Grid system is future proof, allowing reconfiguration of all components to accommodate growth or architectural changes.
- The interlocking Connectors and Modules can be repositioned in any number of configurations to change the overall Grid system layout and fixture locations in accordance with changing occupancy requirements.

## EASY INSTALLATION AND RECONFIGURATION

Multiport electrical connection

- Fewer mechanical and electrical connections to implement the Grid system allow for easy installation in less time than a typical ceiling system.
- Modules feature interlocking components that fit with the Connectors for simple, efficient mechanical installation without the need for specialized tools or equipment.
- Low voltage fixtures connect from Modules to Hybrid/Power Connectors using quick connect cables for efficient installation.

## INTEGRATED LIGHTING

- All integrated fixtures are low voltage and feature quick-connect ports for use with Grid Connectors.
- A number of fixtures are available including:
  - Wall Washer indirect light projection supplied by a row of rounded LED beams
  - **Multi-downlight** direct linear downlight supplied by a row of rounded LED beams
  - **Downlight** direct downlight supplied by two LED lights
  - Linear Light direct linear LED downlight