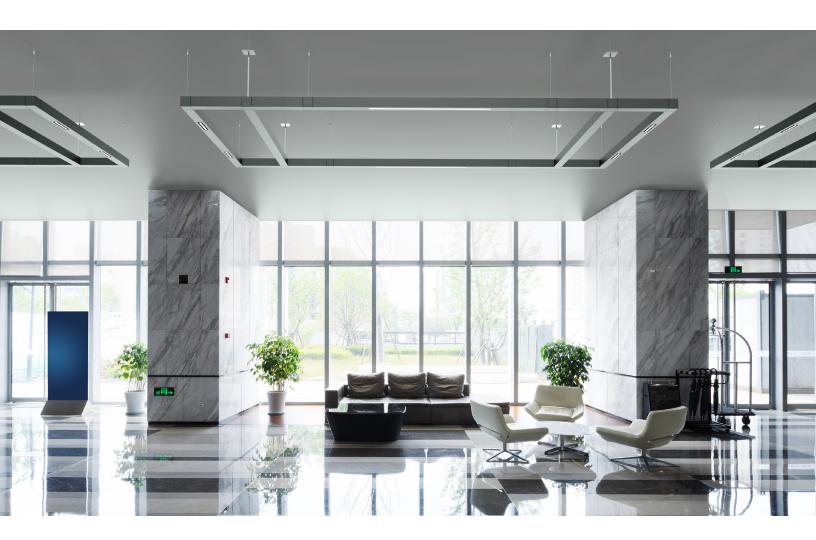

## MODULAR LIGHTING SYTEM

The Grid modular lighting system is a unique lighting and sensor solution that features interlocking components for quick and easy installation and reconfiguration to accommodate changing customer needs. The lighting and sensor components integrated in the Grid system feature a single source supply, thereby minimizing installation time and ensuring compatibility of all components and visual consistency throughout.

## FLEXIBLE LAYOUT

- The flexible nature of the Grid system is future proof, allowing reconfiguration of all components to accommodate growth or architectural changes.
- The interlocking Connectors and Modules can be repositioned in any number of configurations to change the overall Grid system layout and fixture locations in accordance with changing occupancy requirements.