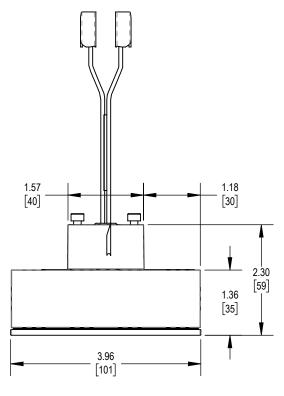

## **MOUNTING:**

- FLUSH CHANNEL
- RECESSED CHANNEL

#### NOTES:

- DIMENSIONS SHOWN IN PARENTHESES ARE FOR REFERENCE ONLY (X.XX)
- METRIC DIMENSIONS SHOWN IN BRACKETS [X.XX]
- PRODUCT FINISH MAY VARY IN TONE, GLOSS AND TEXTURE; VARIATIONS ARE WITHIN PARC QUALITY STANDARDS
- TBC: DETAILS TO BE CONFIRMED
- LISTED CAN/CSA-22.2 NO. 250.0 & UL 2108