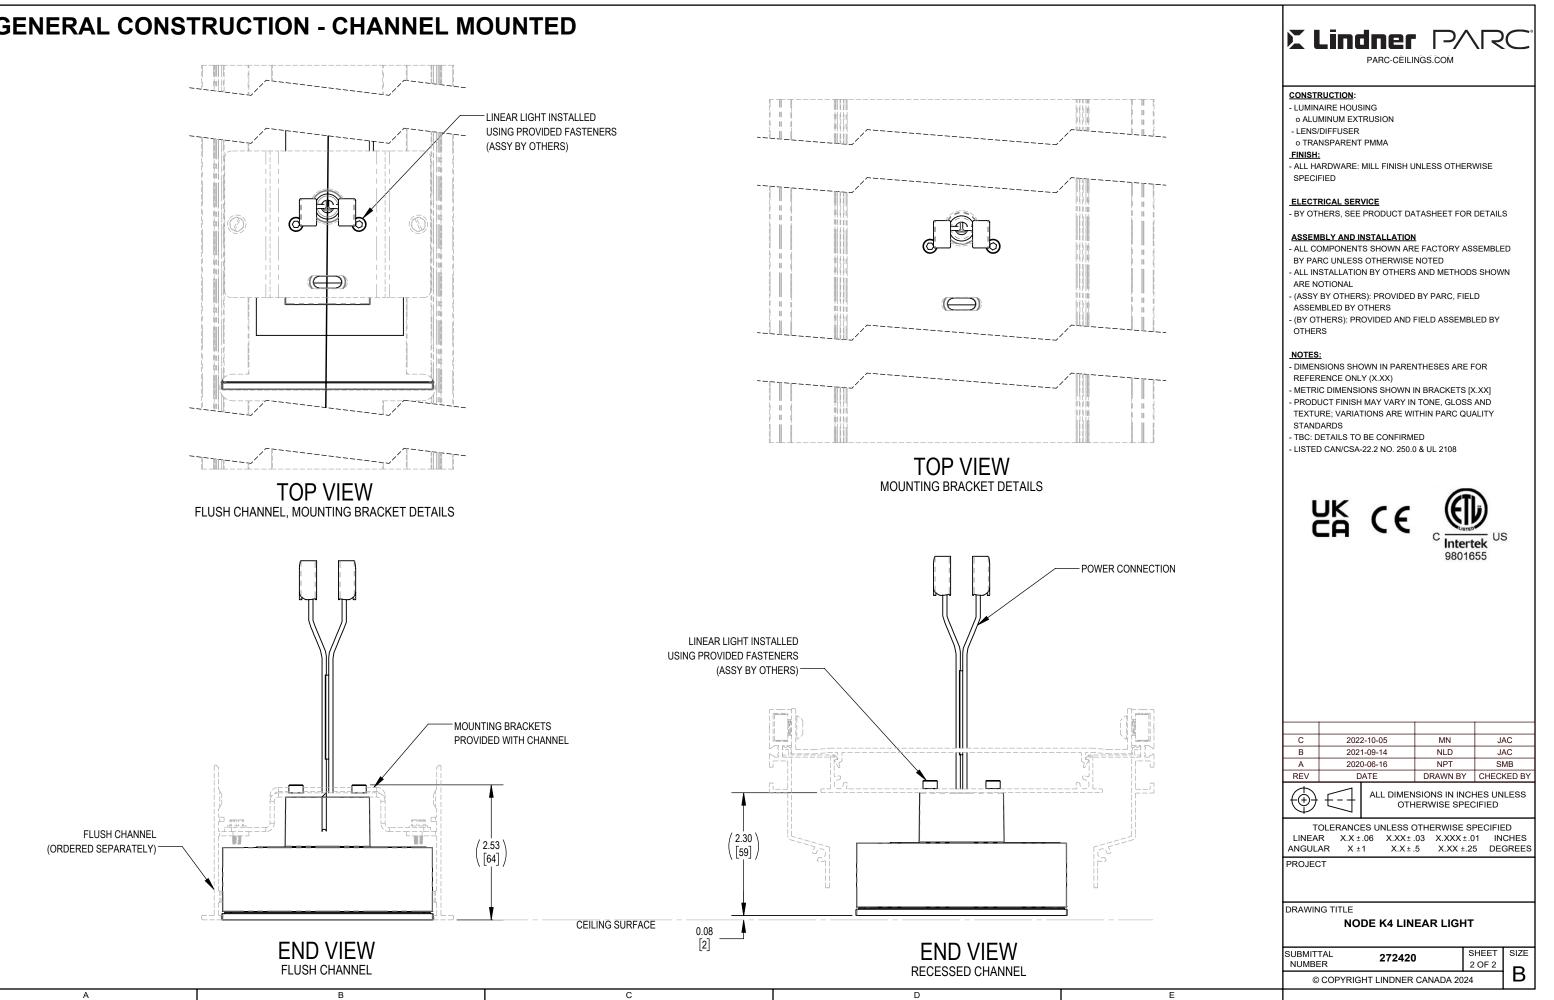

# **GENERAL CONSTRUCTION - CHANNEL MOUNTED**

#### CONSTRUCTION:

- LUMINAIRE HOUSING
- o ALUMINUM EXTRUSION
- LENS/DIFFUSER
- o TRANSPARENT PMMA
- FINISH:
- ALL HARDWARE: MILL FINISH UNLESS OTHERWISE SPECIFIED

#### ELECTRICAL SERVICE

- BY OTHERS, SEE PRODUCT DATASHEET FOR DETAILS

#### ASSEMBLY AND INSTALLATION

- ALL COMPONENTS SHOWN ARE FACTORY ASSEMBLED BY PARC UNLESS OTHERWISE NOTED
- ALL INSTALLATION BY OTHERS AND METHODS SHOWN ARE NOTIONAL
- (ASSY BY OTHERS): PROVIDED BY PARC, FIELD ASSEMBLED BY OTHERS
- (BY OTHERS): PROVIDED AND FIELD ASSEMBLED BY OTHERS

#### NOTES:

- DIMENSIONS SHOWN IN PARENTHESES ARE FOR REFERENCE ONLY (X.XX)
- METRIC DIMENSIONS SHOWN IN BRACKETS [X.XX]
- PRODUCT FINISH MAY VARY IN TONE, GLOSS AND TEXTURE; VARIATIONS ARE WITHIN PARC QUALITY STANDARDS
- TBC: DETAILS TO BE CONFIRMED
- LISTED CAN/CSA-22.2 NO. 250.0 & UL 2108