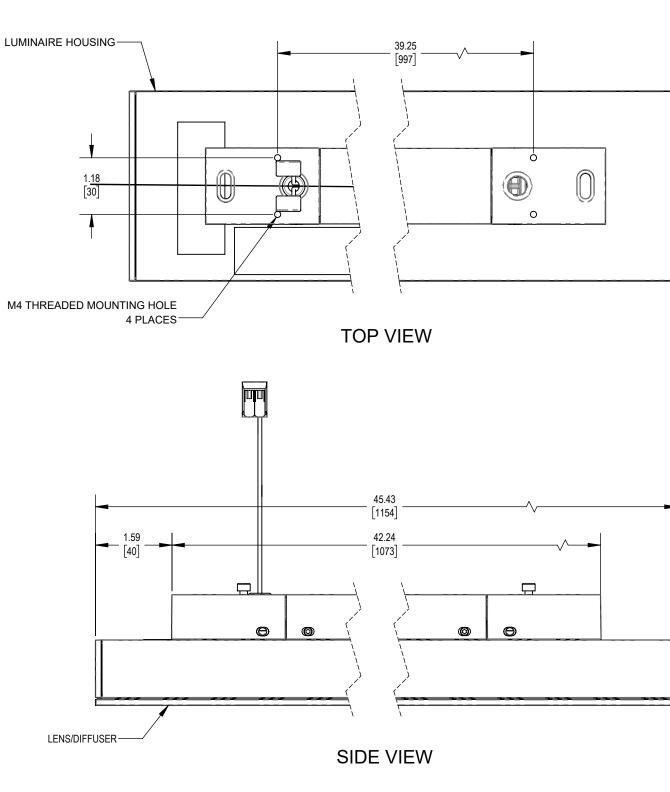

## **MOUNTING:**

- FLUSH CHANNEL
- RECESSED CHANNEL

#### NOTES:

- DIMENSIONS SHOWN IN PARENTHESES ARE FOR REFERENCE ONLY (X.XX)
- METRIC DIMENSIONS SHOWN IN BRACKETS [X.XX]
- PRODUCT FINISH MAY VARY IN TONE, GLOSS AND TEXTURE; VARIATIONS ARE WITHIN PARC QUALITY STANDARDS
- TBC: DETAILS TO BE CONFIRMED
- LISTED CAN/CSA-22.2 NO. 250.0 & UL 2108