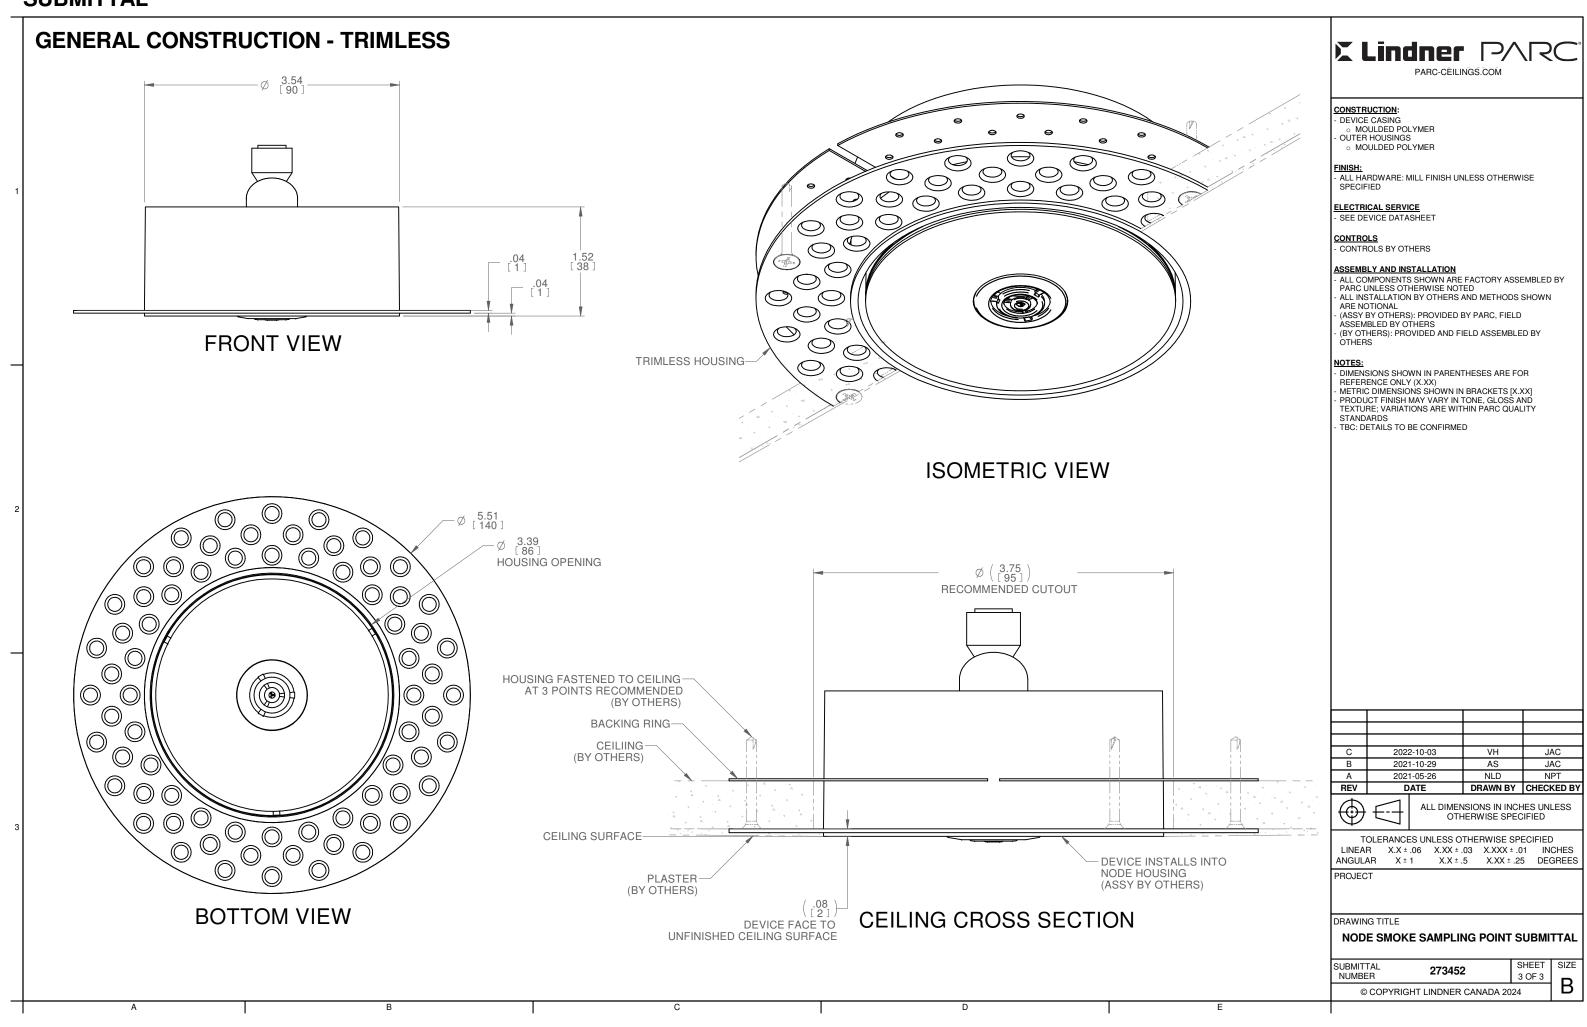

## CONSTRUCTION:

- DEVICE CASING
- MOULDED POLYMER
- OUTER HOUSINGS
- MOULDED POLYMER

- ALL HARDWARE: MILL FINISH UNLESS OTHERWISE SPECIFIED

ELECTRICAL SERVICE
- SEE DEVICE DATASHEET

CONTROLS BY OTHERS

### ASSEMBLY AND INSTALLATION

- ALL COMPONENTS SHOWN ARE FACTORY ASSEMBLED BY PARC UNLESS OTHERWISE NOTED

- ALL INSTALLATION BY OTHERS AND METHODS SHOWN ARE NOTIONAL
- (ASSY BY OTHERS): PROVIDED BY PARC, FIELD ASSEMBLED BY OTHERS
- (BY OTHERS): PROVIDED AND FIELD ASSEMBLED BY OTHERS

### NOTES:

- DIMENSIONS SHOWN IN PARENTHESES ARE FOR REFERENCE ONLY (X.XX) METRIC DIMENSIONS SHOWN IN BRACKETS [X.XX]
- METRIC DIMENSIONS SHOWN IN BRACKETS (A.XA) PRODUCT FINISH MAY VARY IN TONE, GLOSS AND TEXTURE; VARIATIONS ARE WITHIN PARC QUALITY
- STANDARDS
   TBC: DETAILS TO BE CONFIRMED