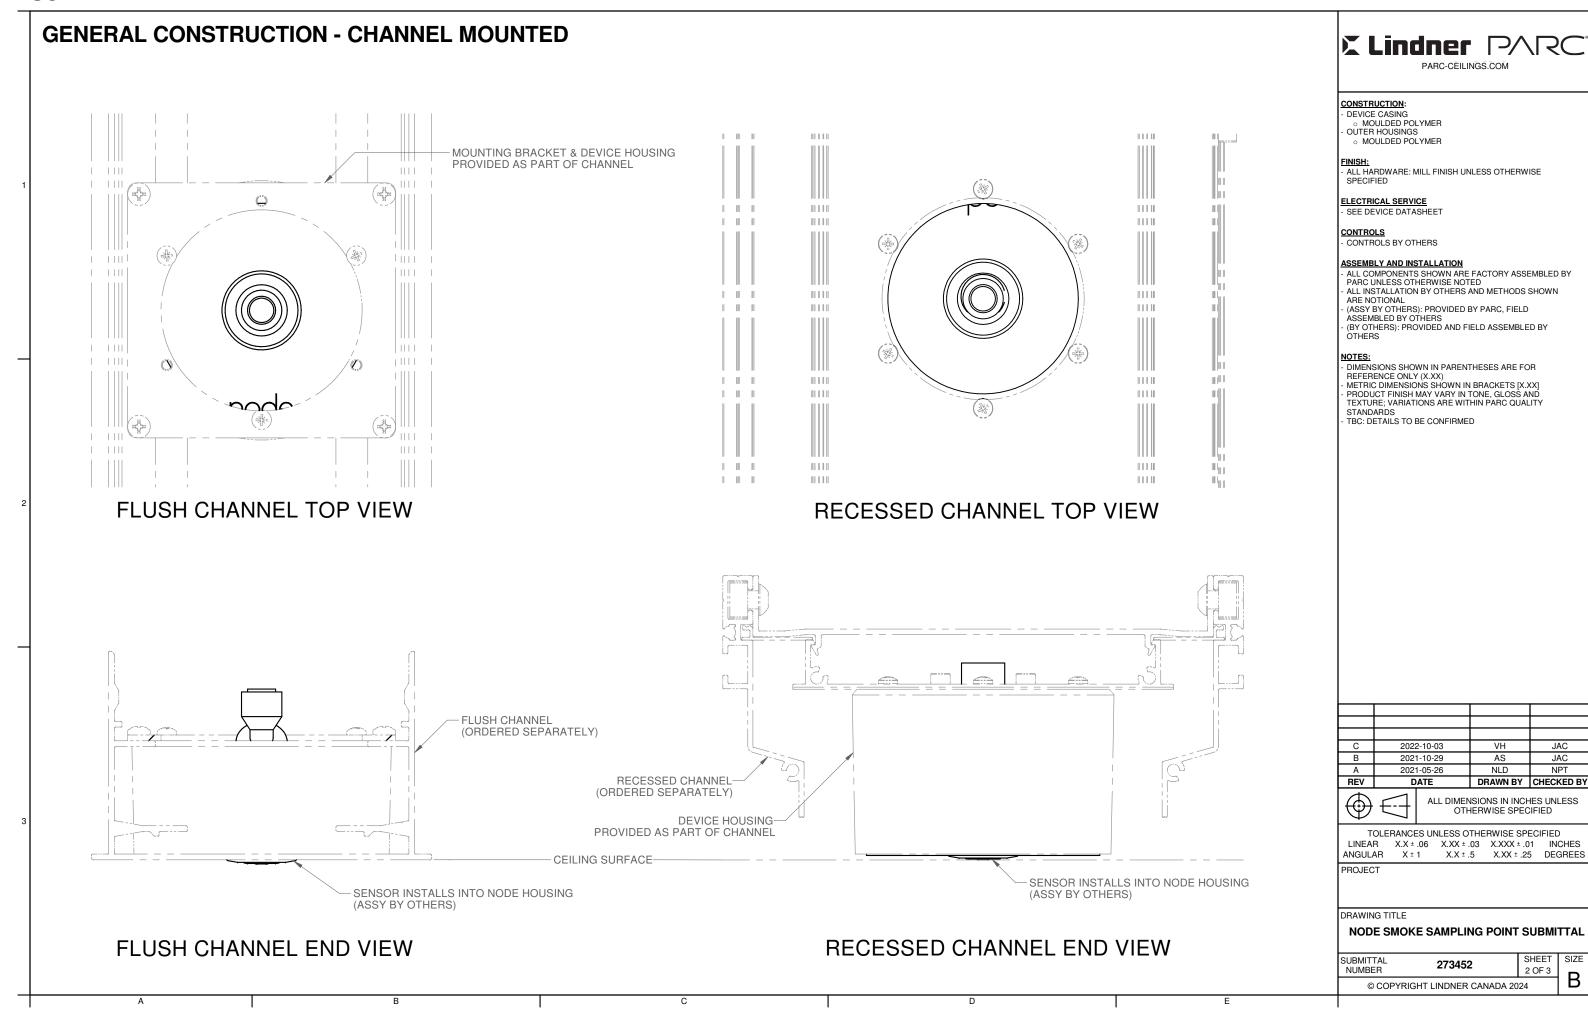

## CONSTRUCTION:

- DEVICE CASING
- MOULDED POLYMER
- OUTER HOUSINGS
- MOULDED POLYMER

- ALL HARDWARE: MILL FINISH UNLESS OTHERWISE SPECIFIED

ELECTRICAL SERVICE
- SEE DEVICE DATASHEET

CONTROLS BY OTHERS

### ASSEMBLY AND INSTALLATION

- ALL COMPONENTS SHOWN ARE FACTORY ASSEMBLED BY PARC UNLESS OTHERWISE NOTED

- ALL INSTALLATION BY OTHERS AND METHODS SHOWN ARE NOTIONAL
- (ASSY BY OTHERS): PROVIDED BY PARC, FIELD ASSEMBLED BY OTHERS
- (BY OTHERS): PROVIDED AND FIELD ASSEMBLED BY OTHERS

### NOTES:

- DIMENSIONS SHOWN IN PARENTHESES ARE FOR REFERENCE ONLY (X.XX) METRIC DIMENSIONS SHOWN IN BRACKETS [X.XX]
- METRIC DIMENSIONS SHOWN IN BRACKETS (A.XA) PRODUCT FINISH MAY VARY IN TONE, GLOSS AND TEXTURE; VARIATIONS ARE WITHIN PARC QUALITY
- STANDARDS
   TBC: DETAILS TO BE CONFIRMED